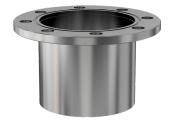

# ASA half nipple 11" OD X 6" ID ASA half nipple

Part number: 1N-ASA-11-600

## ASA half nipple 11" OD X 6" ID ASA half nipple

- One each flat and grooved flange is needed to complete a connection
- All products are available with both genders or a combination
- Contact us at 800-824-4166 if you can't find exactly what you need

#### 1N-ASA-11-600

| Parameters        | Specifications       |
|-------------------|----------------------|
| Flange 1          | DN 6 (11" OD)        |
| Туре              | Half Nipple          |
| Flange 2          | 6" OD Tube           |
| Material          | 304 stainless        |
| Tube OD           | 6"                   |
| Length            | 5.38"                |
| Vacuum Range      | 1. 108 mbar to 1 bar |
| Temperature Range | -20 °C to 150 °C     |
| Weight            | 15.9 lbs             |