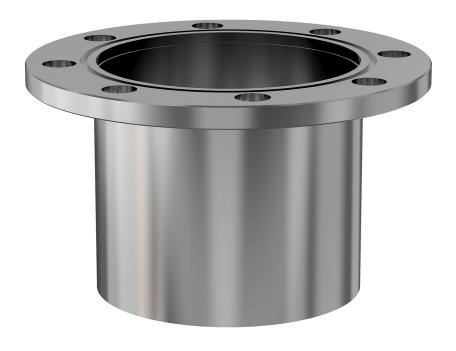

# ASA half nipple 11" OD X 6" ID ASA half nipple

Part number: 1N-ASA-11-600

## ASA half nipple 11" OD X 6" ID ASA half nipple

- One each flat and grooved flange is needed to complete a connection
- All products are available with both genders or a combination
- Contact us at 800-824-4166 if you can't find exactly what you need

#### 1N-ASA-11-600

| Parameters        | Specifications       |
|-------------------|----------------------|
| Flange 1          | DN 6 (11" OD)        |
| Туре              | Half Nipple          |
| Flange 2          | 6" OD Tube           |
| Material          | 304 stainless        |
| Tube OD           | 6"                   |
| Length            | 5.38"                |
| Vacuum Range      | 1. 108 mbar to 1 bar |
| Temperature Range | -20 °C to 150 °C     |
| Weight            | 15.9 lbs             |