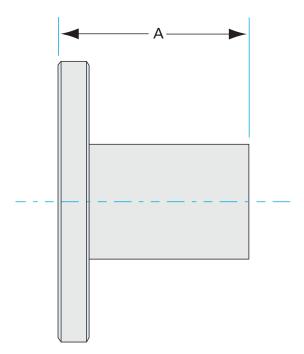

# Dimensions (in inches) Dim A 5.38"

#### 1N-ASA-11-600

| Parameters        | Specifications       |
|-------------------|----------------------|
| Flange 1          | DN 6 (11" OD)        |
| Туре              | Half Nipple          |
| Flange 2          | 6" OD Tube           |
| Material          | 304 stainless        |
| Tube OD           | 6"                   |
| Length            | 5.38"                |
| Vacuum Range      | 1. 108 mbar to 1 bar |
| Temperature Range | -20 °C to 150 °C     |
| Weight            | 15.9 lbs             |